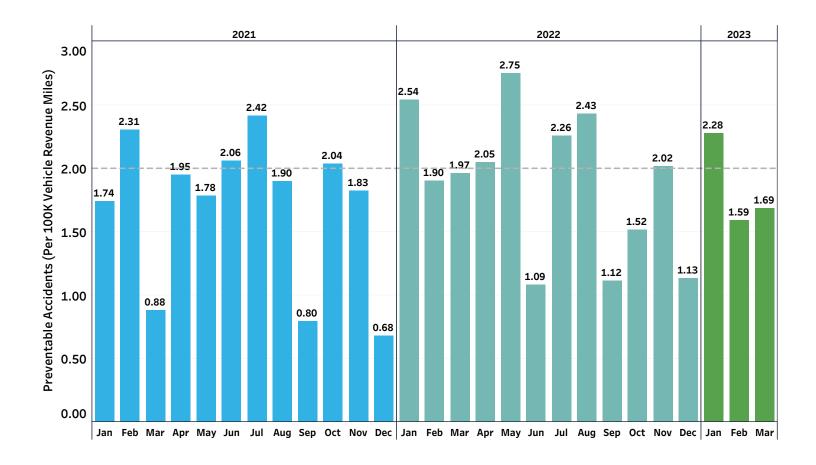

# **BUS PREVENTABLE ACCIDENTS** – LAST 2 FULL YEARS

\*Note: target line represents 2 preventable accidents per 100k vehicle revenue miles.