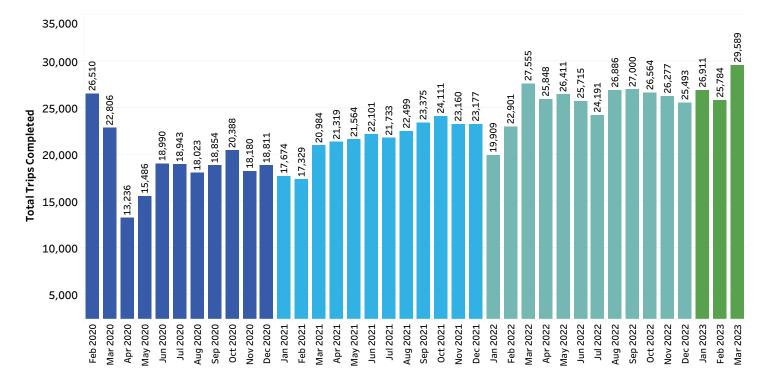

### **PARATRANSIT TOTAL TRIPS**

\*Data reflects the impacts of the COVID-19 pandemic on Hampton Roads Transit.