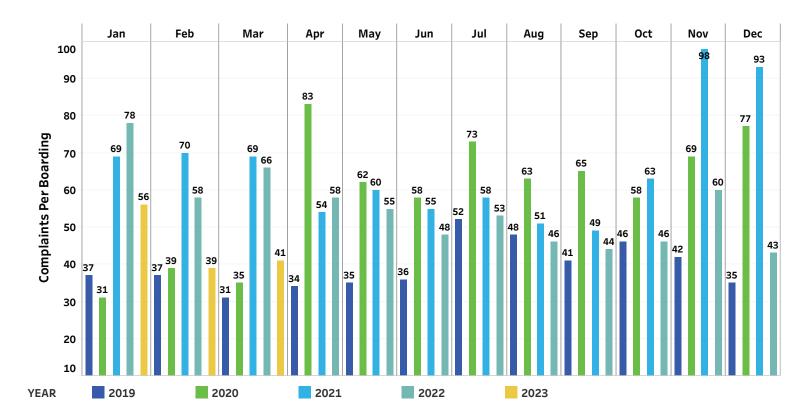

D-19 pandemic on Hampton Roads Transit.



#### PARATRANSIT PICK-UP ON TIME PERFORMANCE

\*Data reflects the impacts of the COVID-19 pandemic on Hampton Roads Transit.



4

#### **BUS ON-TIME PERFORMANCE**

\*Data reflects the impacts of the COVID-19 pandemic on Hampton Roads Transit.







## **MEAN DISTANCE BETWEEN SERVICE INTERRUPTIONS**

\*Data reflects the impacts of the COVID-19 pandemic on Hampton Roads Transit.



< 2,500 Miles Between Service Interruptions: > 2,500 and < 3,500 Miles Between Service Interruptions:

> 3,500 Miles Between Service Interruptions:

Not Optimal Less Than Optimal Optimal



# **BUS PREVENTABLE ACCIDENTS** – LAST 2 FULL YEARS

\*Note: target line represents 2 preventable accidents per 100k vehicle revenue miles.





# **COMPLAINTS PER 100K BOARDINGS**