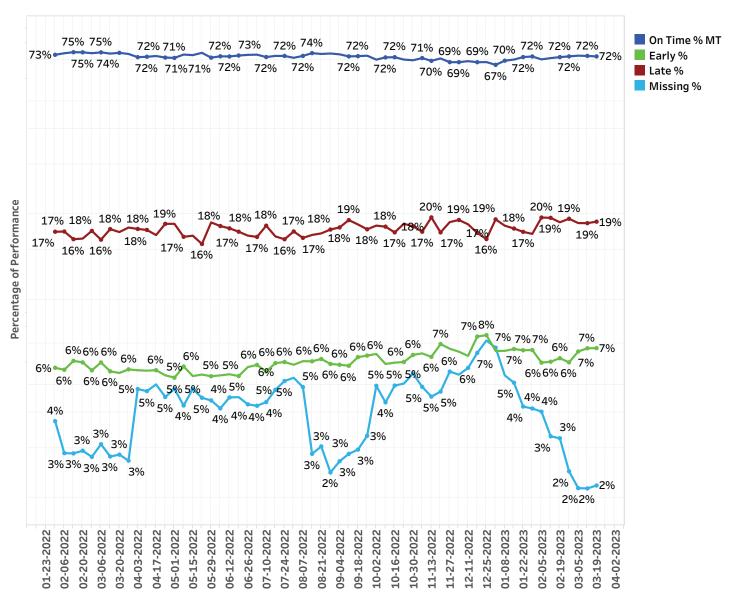

#### **BUS ON-TIME PERFORMANCE**

\*Data reflects the impacts of the COVID-19 pandemic on Hampton Roads Transit.