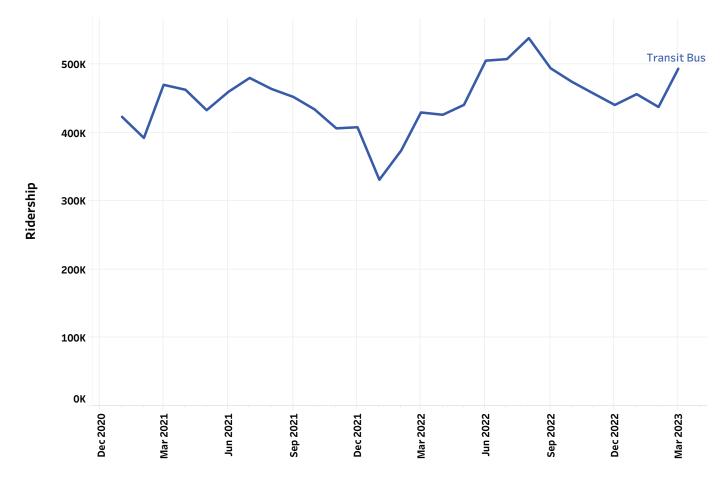

### **RIDERSHIP – ALL MODES**

\*Data reflects the impacts of the COVID-19 pandemic on Hampton Roads Transit.

|      | Γ         | Total            | Ferry  | Light Rail | Paratransit | Transit Bus |
|------|-----------|------------------|--------|------------|-------------|-------------|
| 2023 | March     | 579,457          | 12,236 | 41,247     | 32,633      | 493,341     |
|      | February  | 531,943          | 9,275  | 56,891     | 28,284      | 437,493     |
|      | January   | 545,754          | 8,441  | 51,592     | 29,478      | 456,243     |
| 2022 | December  | 518,093          | 8,741  | 40,725     | 28,178      | 440,449     |
|      | November  | 564,831          | 14,557 | 64,273     | 28,920      | 457,081     |
|      | October   | 583,349          | 15,122 | 64,537     | 29,287      | 474,403     |
|      | September | 617,056          | 21,691 | 71,462     | 29,868      | 494,035     |
|      | August    | 669,326          | 28,502 | 72,292     | 30,352      | 538,180     |
|      | July      | 629,374          | 30,954 | 63,764     | 27,168      | 507,488     |
|      | June      | 642,146          | 37,592 | 70,467     | 28,850      | 505,237     |
|      | Мау       | 558,535          | 24,278 | 64,282     | 29,381      | 440,594     |
|      | April     | 540,611          | 18,607 | 67,101     | 28,787      | 426,116     |
|      | March     | 530,665          | 11,866 | 58,886     | 30,429      | 429,484     |
|      | February  | 456,624          | 7,568  | 49,977     | 25,159      | 373,920     |
|      | January   | 400,282          | 4,989  | 42,384     | 21,784      | 331,125     |
| 2021 | December  | 497,141          | 9,479  | 54,016     | 25,774      | 407,872     |
|      | November  | 496,161          | 9,587  | 54,580     | 25,734      | 406,260     |
|      | October   | 539,642          | 16,273 | 62,887     | 26,436      | 434,046     |
|      | September | 560,991          | 21,019 | 61,788     | 25,965      | 452,219     |
|      | August    | 568,045          | 22,023 | 56,728     | 25,442      | 463,852     |
|      | July      | 593 <i>,</i> 689 | 30,928 | 58,375     | 24,430      | 479,956     |
|      | June      | 558,424          | 22,480 | 51,570     | 24,616      | 459,758     |
|      | Мау       | 524,800          | 20,650 | 47,226     | 24,095      | 432,829     |
|      | April     | 549,003          | 15,519 | 46,888     | 23,905      | 462,691     |
|      | March     | 551,402          | 11,441 | 46,767     | 23,319      | 469,875     |
|      | February  | 456,245          | 4,840  | 39,991     | 19,164      | 392,250     |
|      | January   | 487,997          | 5,470  | 39,857     | 19,590      | 423,080     |

# RIDERSHIP – BUS

\*Data reflects the impacts of the COVID-19 pandemic on Hampton Roads Transit.