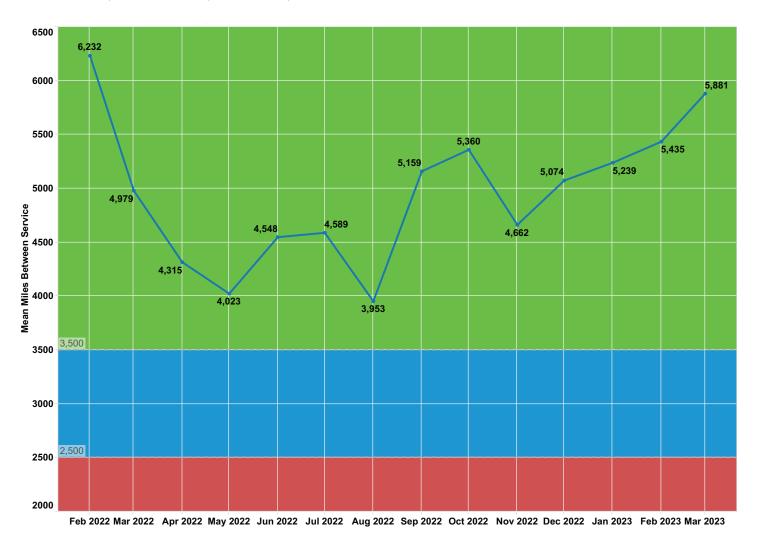

## **MEAN DISTANCE BETWEEN SERVICE INTERRUPTIONS**

\*Data reflects the impacts of the COVID-19 pandemic on Hampton Roads Transit.

< 2,500 Miles Between Service Interruptions: > 2,500 and < 3,500 Miles Between Service Interruptions:

> 3,500 Miles Between Service Interruptions:

Not Optimal Less Than Optimal Optimal