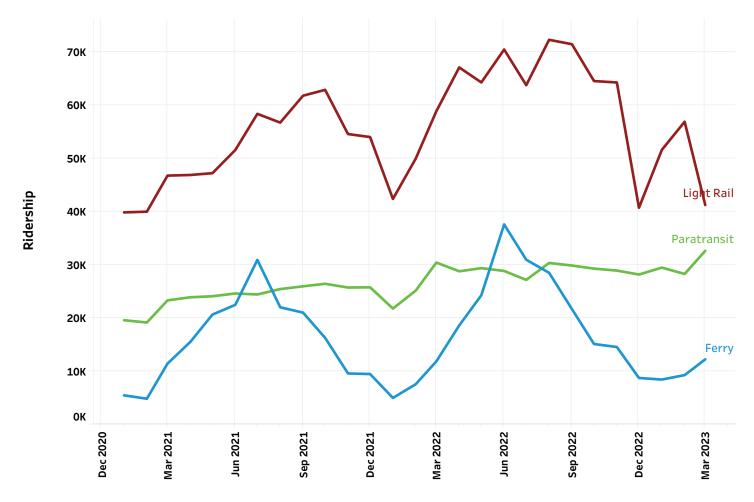

### **RIDERSHIP – ALL MODES**

\*Data reflects the impacts of the COVID-19 pandemic on Hampton Roads Transit.

|      | Γ         | Total            | Ferry  | Light Rail | Paratransit | Transit Bus |
|------|-----------|------------------|--------|------------|-------------|-------------|
| 2023 | March     | 579,457          | 12,236 | 41,247     | 32,633      | 493,341     |
|      | February  | 531,943          | 9,275  | 56,891     | 28,284      | 437,493     |
|      | January   | 545,754          | 8,441  | 51,592     | 29,478      | 456,243     |
| 2022 | December  | 518,093          | 8,741  | 40,725     | 28,178      | 440,449     |
|      | November  | 564,831          | 14,557 | 64,273     | 28,920      | 457,081     |
|      | October   | 583,349          | 15,122 | 64,537     | 29,287      | 474,403     |
|      | September | 617,056          | 21,691 | 71,462     | 29,868      | 494,035     |
|      | August    | 669,326          | 28,502 | 72,292     | 30,352      | 538,180     |
|      | July      | 629,374          | 30,954 | 63,764     | 27,168      | 507,488     |
|      | June      | 642,146          | 37,592 | 70,467     | 28,850      | 505,237     |
|      | Мау       | 558,535          | 24,278 | 64,282     | 29,381      | 440,594     |
|      | April     | 540,611          | 18,607 | 67,101     | 28,787      | 426,116     |
|      | March     | 530,665          | 11,866 | 58,886     | 30,429      | 429,484     |
|      | February  | 456,624          | 7,568  | 49,977     | 25,159      | 373,920     |
|      | January   | 400,282          | 4,989  | 42,384     | 21,784      | 331,125     |
| 2021 | December  | 497,141          | 9,479  | 54,016     | 25,774      | 407,872     |
|      | November  | 496,161          | 9,587  | 54,580     | 25,734      | 406,260     |
|      | October   | 539,642          | 16,273 | 62,887     | 26,436      | 434,046     |
|      | September | 560,991          | 21,019 | 61,788     | 25,965      | 452,219     |
|      | August    | 568,045          | 22,023 | 56,728     | 25,442      | 463,852     |
|      | July      | 593 <i>,</i> 689 | 30,928 | 58,375     | 24,430      | 479,956     |
|      | June      | 558,424          | 22,480 | 51,570     | 24,616      | 459,758     |
|      | Мау       | 524,800          | 20,650 | 47,226     | 24,095      | 432,829     |
|      | April     | 549,003          | 15,519 | 46,888     | 23,905      | 462,691     |
|      | March     | 551,402          | 11,441 | 46,767     | 23,319      | 469,875     |
|      | February  | 456,245          | 4,840  | 39,991     | 19,164      | 392,250     |
|      | January   | 487,997          | 5,470  | 39,857     | 19,590      | 423,080     |

# **RIDERSHIP – LIGHT RAIL, FERRY, PARATRANSIT**

\*Data reflects the impacts of the COVID-19 pandemic on Hampton Roads Transit.

\_3