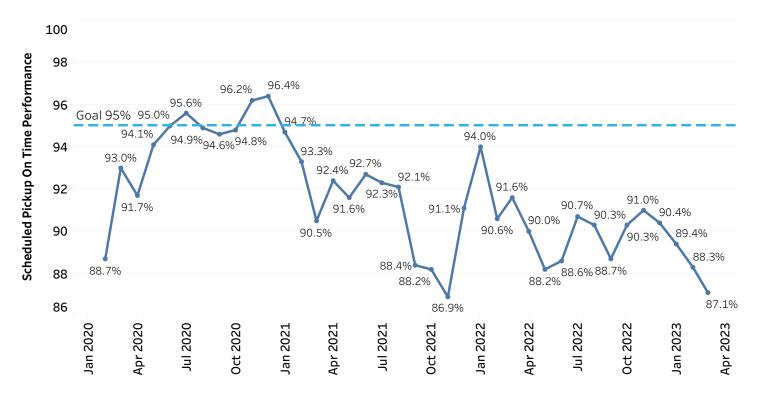

#### PARATRANSIT PICK-UP ON TIME PERFORMANCE

\*Data reflects the impacts of the COVID-19 pandemic on Hampton Roads Transit.

4