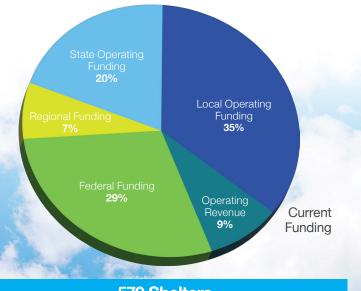

| 579 Shelters        |     |  |
|---------------------|-----|--|
| Bus shelters        | 557 |  |
| Light Rail shelters | 19  |  |
| Ferry dock shelters | 3   |  |

| Workforce              |               |
|------------------------|---------------|
| Total Active Employees | 1,050         |
| Bus Operators          | 435 (FT & PT) |
| Rail Operators         | 18            |
| and the second second  |               |