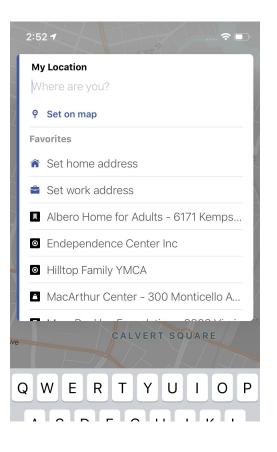

count y | vet? >      |

3

#### Enter phone # (must match account)

| 9:04 <b>-</b> |                  | 🗢 🕞 |
|---------------|------------------|-----|
| 🗸 Log In      | Forgot Password? |     |

| Cell Phone Number                         |                      |
|-------------------------------------------|----------------------|
| Type in your number<br>you a new password | above and we'll text |



### Logging in for the first time

# Receive SMS and call w/ password

### Return to Log In screen on the app



# Update password to something you can easily remember (optional)

Make sure your password is at least 6 characters long and contains a number or special character. Example acceptable password: 'Hrt123'





#### Booking a one-time ride.



#### **Step 1 - Pickup Location**







#### **Step 2 - Destination Location**







#### Step 3 - Travel Reason & Ride Notes



| 720 Church St                                              |          |
|------------------------------------------------------------|----------|
| GHENT                                                      | (58) JAN |
| Details                                                    |          |
| Fravel reason: Work<br>et us know the purpose of your trip | ^        |
|                                                            |          |
| Dialysis                                                   |          |
| Medical                                                    |          |
| Work                                                       |          |
| Other