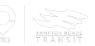

#### Step 7 - Confirmation Screen + Book Return

Your Trip is Booked

Pickup on: Mon, Jul 27, 6:55 AM -7:25 AM

You will receive a reminder message the day before your ride.

- Click "Book Return" to flip the pickup and destination locations and starts the booking process again.
- 2. Enter the ride details for your returning trip (date, time, etc.) and
- 3. Confirm the ride and you're all set!