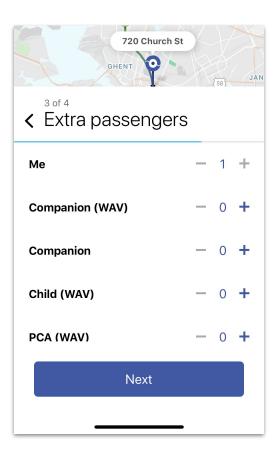

-|------------|-----|
| Pick up<br>720 Church St, Norfolk                                    |            |     |
| Type here                                                            |            |     |
| Drop off<br>841 W 35th St, Norfolk                                   |            |     |
| Type here                                                            |            |     |
|                                                                      | _          |     |
| Next                                                                 |            |     |
|                                                                      |            |     |
|                                                                      | $\bigcirc$ | A V |

#### **Step 4 - Additional Passengers**





#### **Step 5 - Date and Time**

| Church St  |                                   |
|------------|-----------------------------------|
|            |                                   |
| Arrive by: | Choose "Depart at" or "Arrive by" |
| ^          |                                   |
|            |                                   |
| 7:00 AM    |                                   |
|            |                                   |
| t          |                                   |
|            | Arrive by:                        |



#### **Step 6 - Select Proposal Window**

| R         | 720 Church St<br>GHENT                     | (58)   |
|-----------|--------------------------------------------|--------|
| < Se      | 4<br>lect ride                             |        |
| <b