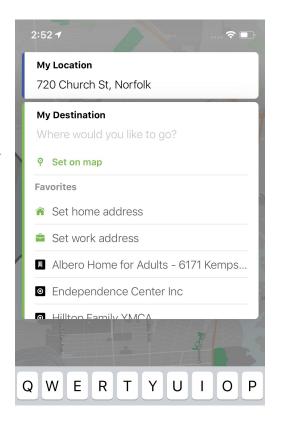

(must match account)

| 9:04 <b>-</b> |                  | 🗢 🕞 |
|---------------|------------------|-----|
| 🗸 Log In      | Forgot Password? |     |

| Cell Phone Number                         |                      |
|-------------------------------------------|----------------------|
| Type in your number<br>you a new password | above and we'll text |



### Logging in for the first time

# Receive SMS and call w/ password

### Return to Log In screen on the app



# Update password to something you can easily remember (optional)

Make sure your password is at least 6 characters long and contains a number or special character. Example acceptable password: 'Hrt123'





#### Booking a one-time ride.



#### **Step 1 - Pickup Location**







#### **Step 2 - Destination Location**







#### Step 3 - Travel Reason & Ride Notes



| 720 Church St                                              |          |
|------------------------------------------------------------|----------|
| GHENT                                                      | (58) JAN |
| Details                                                    |          |
| Fravel reason: Work<br>et us know the purpose of your trip | ^        |
|                                                            |          |
| Dialysis                                                   |          |
| Medical                                                    |          |
| Work                                                       |          |
| Other                                                      |          |
| Church