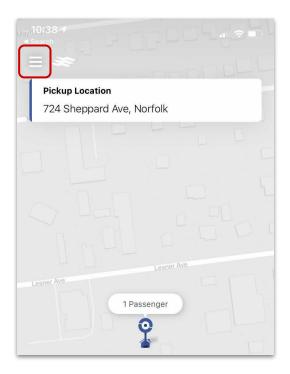

| <sup>Mon</sup><br>6:50 AM - 7:20 AM        | \$3.50 |
| ¥         | <sup>Mon</sup><br><b>7:15 AM - 7:45 AM</b> | \$3.50 |
| Paying wi | th: 😖 Cash                                 |        |
|           | Book This Ride                             |        |
|           |                                            |        |



#### Step 7 - Confirmation Screen + Book Return





Your Trip is Booked

Pickup on: Mon, Jul 27, 6:55 AM -7:25 AM

You will receive a reminder message the day before your ride.



- Click "Book Return" to flip the pickup and destination locations and starts the booking process again.
- 2. Enter the ride details for your returning trip (date, time, etc.) and
- 3. Confirm the ride and you're all set!



#### **Other neat features**

#### Navigating the app menu







#### Set "favorites" for easy booking



Set "home", "work", and other important locations

| 12:35 🕇       |                                                           | 🗢 🕞 |
|---------------|-----------------------------------------------------------|-----|
| <b>く</b> Back | Favorites                                                 | Add |
| Â             | Set Home Address<br>Tap here to set favorite home address |     |
|               | Set Work Address<br>Tap here to set favorite work address |     |
|               |                                                           |     |

## Click favorite location instead of typing address

|          | 12 | :04 🕇  |        |        |         |       |         |        | ¢      |    |
|----------|----|--------|--------|--------|---