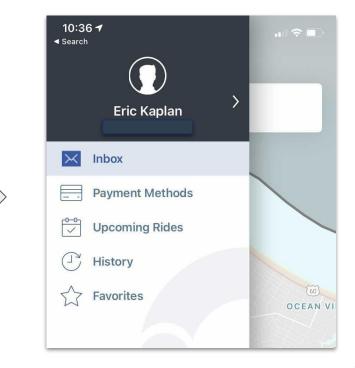

| <sup>Mon</sup><br>6:50 AM - 7:20 AM        | \$3.50 |
| ¥         | <sup>Mon</sup><br><b>7:15 AM - 7:45 AM</b> | \$3.50 |
| Paying wi | th: 😖 Cash                                 |        |
|           | Book This Ride                             |        |
|           |                                            |        |



#### Step 7 - Confirmation Screen + Book Return





Your Trip is Booked

Pickup on: Mon, Jul 27, 6:55 AM -7:25 AM

You will receive a reminder message the day before your ride.



- Click "Book Return" to flip the pickup and destination locations and starts the booking process again.
- 2. Enter the ride details for your returning trip (date, time, etc.) and
- 3. Confirm the ride and you're all set!



#### **Other neat features**

#### Navigating the app menu







#### Set "favorites" for easy booking



Set "home", "work", and other important locations

| 12:35 🕇       |                                                           | 🗢 🕞 |
|---------------|-----------------------------------------------------------|-----|
| <b>く</b> Back | Favorites                                                 | Add |
| Â             | Set Home Address<br>Tap here to set favorite home address |     |
|               | Set Work Address<br>Tap here to set favorite work address |     |
|               |                                                           |     |

## Click favorite location instead of typing address

|          | 12 | :04 🕇  |        |        |         |       |         |        | ¢      |    |
|----------|----|--------|--------|--------|-----