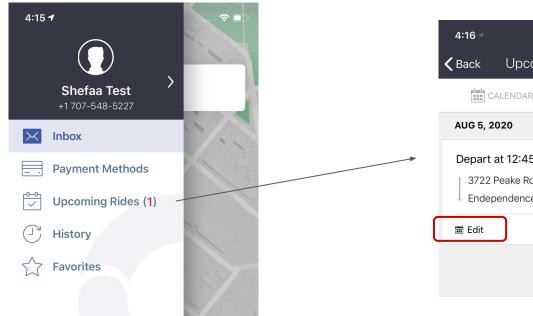

#### View, Edit, or Cancel Rides

\*You can edit rides up until 5pm the day before your ride