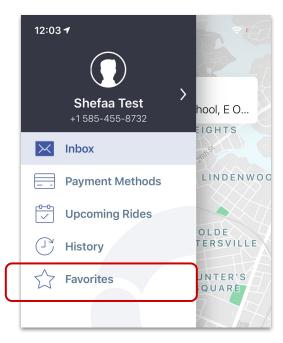

#### Set "favorites" for easy booking

Set "home", "work", and other important locations

| 12:35 🕇       |                                                           | 🗢 🕞 |
|---------------|-----------------------------------------------------------|-----|
| <b>く</b> Back | Favorites                                                 | Add |
| Â             | Set Home Address<br>Tap here to set favorite home address |     |
|               | Set Work Address<br>Tap here to set favorite work address |     |
|               |                                                           |     |