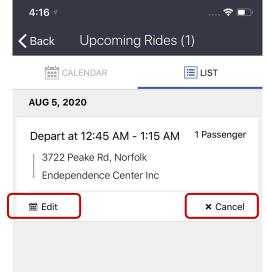

#### View, Edit, or Cancel Rides

\*You can edit rides up until 5pm the day before your ride