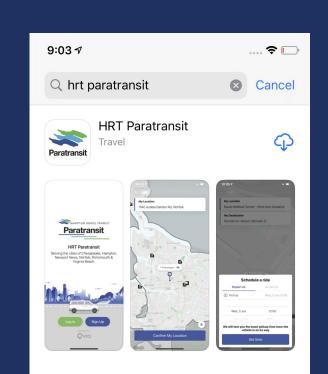

#### For iPhone and Android users:

• You can find the app in the store by searching "HRT Paratransit"