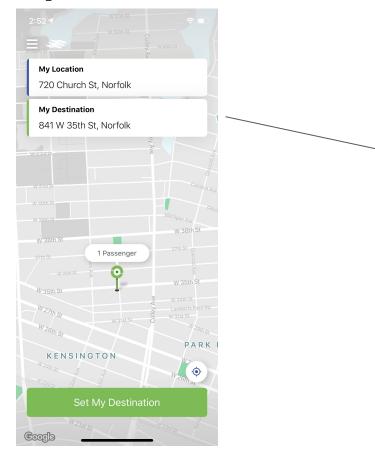

# (must match account)

| 9:04 <b>-</b> |                  | 🗢 🕞 |
|---------------|------------------|-----|
| 🗸 Log In      | Forgot Password? |     |

| Cell Phone Number                         |                      |
|-------------------------------------------|----------------------|
| Type in your number<br>you a new password | above and we'll text |



### Logging in for the first time

# Receive SMS and call w/ password

### Return to Log In screen on the app



# Update password to something you can easily remember (optional)

Make sure your password is at least 6 characters long and contains a number or special character. Example acceptable password: 'Hrt123'





#### Booking a one-time ride.



#### **Step 1 - Pickup Location**







#### **Step 2 - Destination Location**







#### Step 3 - Travel Reason & Ride Notes



| 720 Church St                                              |          |
|------------------------------------------------------------|----------|
| GHENT                                                      | (58) JAN |
| Details                                                    |          |
| Fravel reason: Work<br>et us know the purpose of your trip | ^        |
|                                                            |          |
| Dialysis                                                   |          |
| Medical                                                    |          |
| Work                                                       |          |
| Other                                                      |          |
| Church