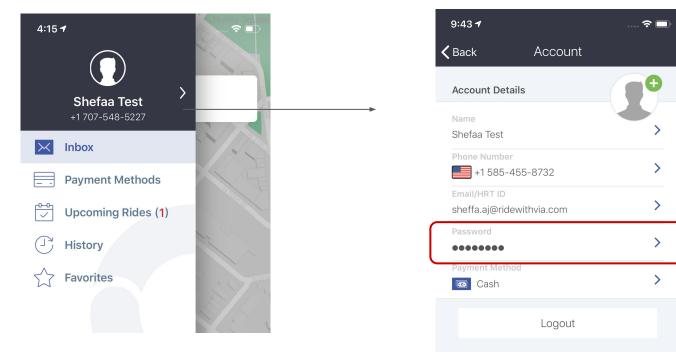

| Retrieve you    | ur password |
|             | Don't ha      | ve an account y | vet? >      |

3

#### Enter phone # (must match account)

| 9:04 <b>-</b> |                  | 🗢 🕞 |
|---------------|------------------|-----|
| 🗸 Log In      | Forgot Password? |     |

| Cell Phone Number                         |                      |
|-------------------------------------------|----------------------|
| Type in your number<br>you a new password | above and we'll text |



### Logging in for the first time

# Receive SMS and call w/ password

### Return to Log In screen on the app



# Update password to something you can easily remember (optional)

Make sure your password is at least 6 characters long and contains a number or special character. Example acceptable password: 'Hrt123'





#### Booking a one-time ride.



#### **Step 1 - Pickup Location**







#### **Step 2 - Destination Location**







#### Step 3 - Travel Reason & Ride Notes



| 720 Church St                                              |          |
|------------------------------------------------------------|----------|
| GHENT                                                      | (58) JAN |
| Details                                                    |          |
| Fravel reason: Work<br>et us know the purpose of your trip | ^        |
|                                                            |          |
| Dialysis                                                   |          |
| Medical                                                    |          |
| Work