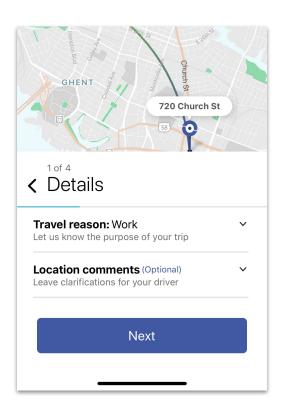

#### Step 3 - Travel Reason & Ride Notes

| 720 Church St                                              |          |
|------------------------------------------------------------|----------|
| GHENT                                                      | (58) JAN |
| Details                                                    |          |
| Fravel reason: Work<br>et us know the purpose of your trip | ^        |
|                                                            |          |
| Dialysis                                                   |          |
| Medical                                                    |          |
| Work                                                       |          |
| Other                                                      |          |
| Church                                                     |          |
|                                                            |          |
| ocation comments (Optional)                                | ~        |
| eave clarifications for your driver                        |          |
|                                                            |          |
| Next                                                       |          |
|                                                            |          |
|                                                            |          |
|                                                            |          |