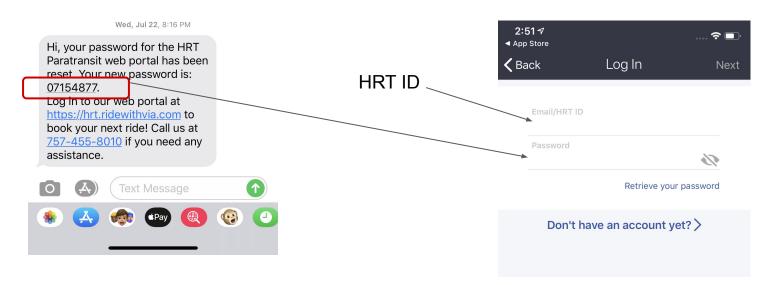

# Logging in for the first time 2

Click "Log In"

**HRT** Paratransit

Serving the cities of Chesapeake, Hampton, Newport News, Norfolk, Portsmouth & Virginia Beach.

| Log In Sign Up |  |
|----------------|--|
| QVIQ           |  |

Click "Retrieve your password"

|             | 51 √<br>Store |                 | 🗢 🔲'        |
|-------------|---------------|-----------------|-------------|
| <b>く</b> Ba | ack           | Log In          | Next        |
|             | Email/HRT ID  |                 |             |
|             | Password      |                 |             |
|             |               | Retrieve you    | ur password |
|             | Don't ha      | ve an account y | vet? >      |

### Logging in for the first time