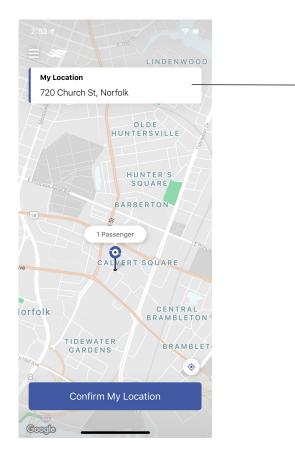

account y | vet? >      |

3

#### Enter phone # (must match account)

| 9:04 <b>-</b> |                  | 🗢 🕞 |
|---------------|------------------|-----|
| 🗸 Log In      | Forgot Password? |     |

| Cell Phone Number                         |                      |
|-------------------------------------------|----------------------|
| Type in your number<br>you a new password | above and we'll text |



### Logging in for the first time

# Receive SMS and call w/ password

### Return to Log In screen on the app



# Update password to something you can easily remember (optional)

Make sure your password is at least 6 characters long and contains a number or special character. Example acceptable password: 'Hrt123'





#### Booking a one-time ride.



#### **Step 1 - Pickup Location**







#### **Step 2 - Destination Location**







#### Step 3 - Travel Reason & Ride Notes



| 720 Church St                                              |          |
|------------------------------------------------------------|----------|
| GHENT                                                      | (58) JAN |
| Details                                                    |          |
| Fravel reason: Work<br>et us know the purpose of your trip | ^        |
|                                                            |          |
| Dialysis                                                   |          |
| Medical                                                    |          |
| Work                                                       |          |
| Other