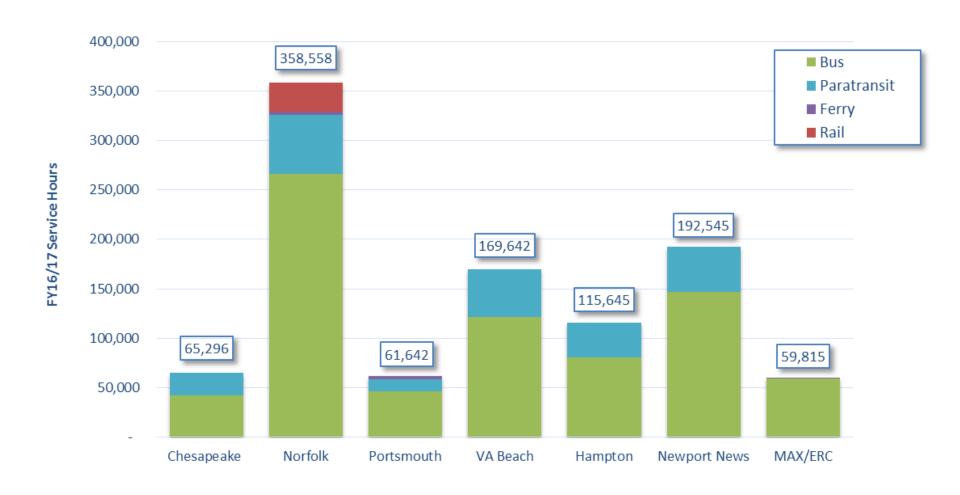

| 17%       |
|                                     |                 |                 |    |           |    |           |
| <b>Federal Operating Assistance</b> | \$<br>2,151,284 | \$<br>-         | \$ | -         | \$ | 2,151,284 |
| Federal Operating Assistance %      | 55%             | 0%              |    | 0%        |    | 41%       |
|                                     |                 |                 |    |           |    |           |
| <b>ERC Local Service Cost*</b>      | \$<br>-         | \$<br>1,045,752 | \$ | 37,456    | \$ | 1,083,208 |
| Local Service Cost %                | 0%              | 80%             |    | 65%       |    | 20%       |

<sup>\*</sup> Elizabeth River Crossing contribution

# **Service Hour Comparison**



# **Service Hours By City & Mode**



# **Moving Forward**

- > Aggressively seek cost containment, new revenue opportunities, and strategic partnerships.
- > Better communication with our customers through public outreach and community involvement.
- Maintain current and develop new partnerships with other regional agencies and organizations.
- Aggressively implement new ridership initiatives.
- Continue to ensure effective controls over capital and operating funds and programs.
- Continue to focus on safety through proactive safety and security programs across all modes of service.
- Foster a culture of cleanliness related to our customer amenities through regular maintenance and our Adopt-A-Stop program.
- Developing time line for technology infrastructure upgrades to support real time and other customer-centric tools.