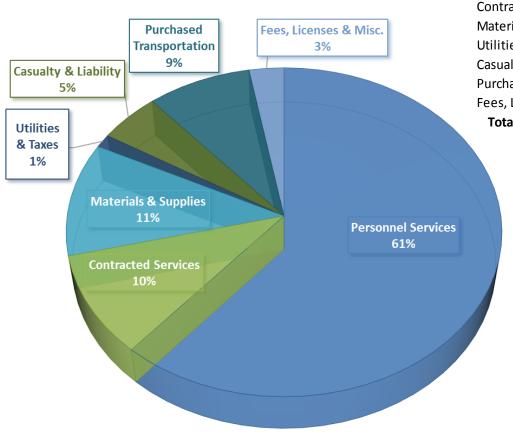

## **Expense Budget** (in thousands)

| Approved |           | Pr                                                               | oposed | \$ △                                                                                                                                                                                                                |                                                                                                                                                                                                                                                                                                                     | % △                                                                                                                                                                                                                                                                                                                                                                   |
|----------|-----------|------------------------------------------------------------------|--------|---------------------------------------------------------------------------------------------------------------------------------------------------------------------------------------------------------------------|---------------------------------------------------------------------------------------------------------------------------------------------------------------------------------------------------------------------------------------------------------------------------------------------------------------------|-----------------------------------------------------------------------------------------------------------------------------------------------------------------------------------------------------------------------------------------------------------------------------------------------------------------------------------------------------------------------|
| В        | udget     |                                                                  | Budget | Prior Year                                                                                                                                                                                                          |                                                                                                                                                                                                                                                                                                                     | <b>Prior Year</b>                                                                                                                                                                                                                                                                                                                                                     |
| \$       | 56,269    | \$                                                               | 60,963 | \$                                                                                                                                                                                                                  | 4,694                                                                                                                                                                                                                                                                                                               | 8.3%                                                                                                                                                                                                                                                                                                                                                                  |
|          | 9,440     |                                                                  | 9,807  |                                                                                                                                                                                                                     | 367                                                                                                                                                                                                                                                                                                                 | 3.9%                                                                                                                                                                                                                                                                                                                                                                  |
|          | 13,257    |                                                                  | 11,135 |                                                                                                                                                                                                                     | (2,122)                                                                                                                                                                                                                                                                                                             | -16.0%                                                                                                                                                                                                                                                                                                                                                                |
|          | 1,328     |                                                                  | 1,319  |                                                                                                                                                                                                                     | (9)                                                                                                                                                                                                                                                                                                                 | -0.7%                                                                                                                                                                                                                                                                                                                                                                 |
|          | 5,174     |                                                                  | 4,977  |                                                                                                                                                                                                                     | (197)                                                                                                                                                                                                                                                                                                               | -3.8%                                                                                                                                                                                                                                                                                                                                                                 |
|          | 7,987     |                                                                  | 8,452  |                                                                                                                                                                                                                     | 465                                                                                                                                                                                                                                                                                                                 | 5.8%                                                                                                                                                                                                                                                                                                                                                                  |
| 3,110    |           |                                                                  | 2,827  |                                                                                                                                                                                                                     | (283)                                                                                                                                                                                                                                                                                                               | -9.1%                                                                                                                                                                                                                                                                                                                                                                 |
| \$       | \$ 96,565 |                                                                  | 99,480 | \$                                                                                                                                                                                                                  | 2,915                                                                                                                                                                                                                                                                                                               | 3.0%                                                                                                                                                                                                                                                                                                                                                                  |
|          | \$        | \$ 56,269<br>9,440<br>13,257<br>1,328<br>5,174<br>7,987<br>3,110 | Budget | Budget       Budget         \$ 56,269       \$ 60,963         9,440       9,807         13,257       11,135         1,328       1,319         5,174       4,977         7,987       8,452         3,110       2,827 | Budget         Budget         Prior           \$ 56,269         \$ 60,963         \$           9,440         9,807         11,135           13,257         11,135         1,319           5,174         4,977         7,987           7,987         8,452         3,110           2,827         1,328         1,319 | Budget         Budget         Prior Year           \$ 56,269         \$ 60,963         \$ 4,694           9,440         9,807         367           13,257         11,135         (2,122)           1,328         1,319         (9)           5,174         4,977         (197)           7,987         8,452         465           3,110         2,827         (283) |

#### **Budgetary Highlights**

- Personnel services increase of 8.3% is primarily due to additional Technology & Facilities staff in Admin.; Bus Operators in Ops.
- Contracted services increase of 3.9% due to improving facility cleanliness
- Materials & supplies decrease of 16% due to fuel savings of \$2.3 M
- Utilities remain flat
- Casualty & liability savings continue in FY16/17
- Purchased transportation increase of 5.8% due to a significant uptick in Paratransit trips