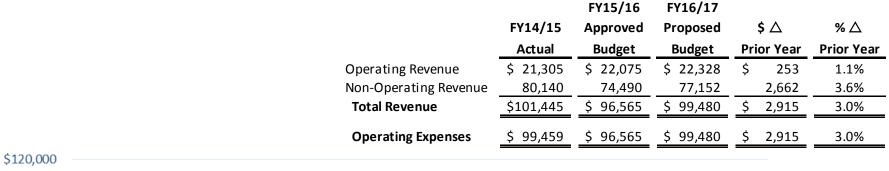

# **Budget Summary** (in thousands)

## Revenue Budget (in thousands)

| Ap | Y15/16<br>oproved<br>Budget | Pr | Y16/17<br>oposed<br>Budget | \$ △<br>or Year | % △<br>Prior Year |  |  |
|----|-----------------------------|----|----------------------------|-----------------|-------------------|--|--|
| \$ | 22,075                      | \$ | 22,328                     | \$<br>253       | 1.1%              |  |  |
|    | 40,597                      |    | 42,770                     | 2,173           | 5.4%              |  |  |
|    | 16,851                      |    | 17,339                     | 488             | 2.9%              |  |  |
|    | 17,042                      |    | 17,043                     | <br>1           | 0.0%              |  |  |
| \$ | 96,565                      | \$ | 99,480                     | \$<br>2,915     | 3.0%              |  |  |
|    |                             |    |                            |                 |                   |  |  |

#### **Budgetary Highlights**

- Flat passenger revenue, enhanced advertising sales
- Slight increase in Local contribution, primarily due to 2.7% increase in bus service
- Marginal increase in State funding
- Flat Federal funding

**Operating Revenue** 