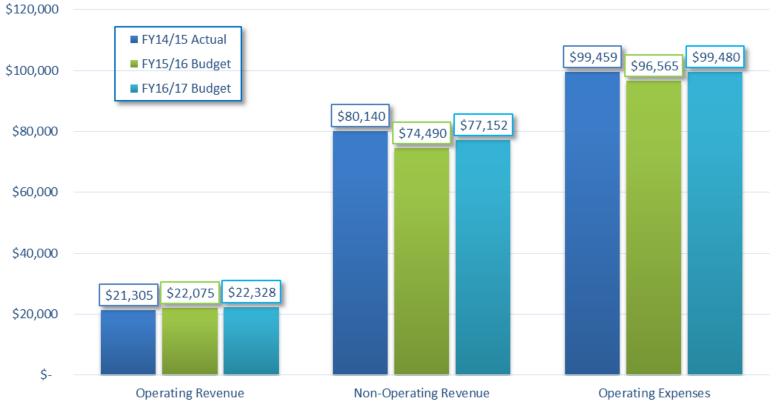

# **Budget Summary** (in thousands)

## Revenue Budget (in thousands)

| Ap | Y15/16<br>oproved<br>Budget | Pr | Y16/17<br>oposed<br>Budget | \$ △<br>or Year | % △<br>Prior Year |  |  |
|----|-----------------------------|----|----------------------------|-----------------|-------------------|--|--|
| \$ | 22,075                      | \$ | 22,328                     | \$<br>253       | 1.1%              |  |  |
|    | 40,597                      |    | 42,770                     | 2,173           | 5.4%              |  |  |
|    | 16,851                      |    | 17,339                     | 488             | 2.9%              |  |  |
|    | 17,042                      |    | 17,043                     | <br>1           | 0.0%              |  |  |
| \$ | 96,565                      | \$ | 99,480                     | \$<br>2,915     | 3.0%              |  |  |
|    |                             |    |                            |                 |                   |  |  |

#### **Budgetary Highlights**

- Flat passenger revenue, enhanced advertising sales
- Slight increase in Local contribution, primarily due to 2.7% increase in bus service
- Marginal increase in State funding
- Flat Federal funding

**Operating Revenue** 