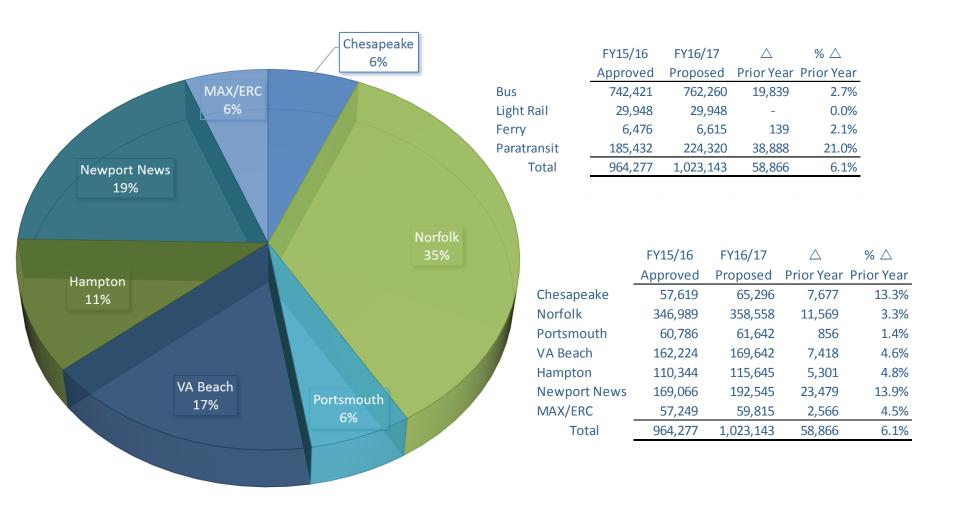

# Service Cost – Summary (in millions)

|              |         | BUS     |        |        | RAIL                      |      |        | FERRY  |        |        | ATRAI  | VSIT   | TOTAL MODAL |         |        |
|--------------|---------|---------|--------|--------|---------------------------|------|--------|--------|--------|--------|--------|--------|-------------|---------|--------|
|              | (       |         | )      |        |                           |      |        |        |        |        |        |        |             |         |        |
|              | FY      | FY      |        | FY     | FY                        |      | FY FY  |        | FY FY  |        | FY     | FY     |             |         |        |
|              | 15/16   | 16/17   | Δ      | 15/16  | 16/17                     | Δ    | 15/16  | 16/17  | Δ      | 15/16  | 16/17  | Δ      | 15/16       | 16/17   | Δ      |
| Chesapeake   | \$ 1.7  | \$ 1.9  | \$ 0.2 | \$ -   | \$ -                      | \$ - | \$ -   | \$ -   | \$ -   | \$ 0.7 | \$ 0.7 | \$ -   | \$ 2.4      | \$ 2.6  | \$ 0.2 |
| Norfolk      | 11.0    | 11.0    | -      | 6.0    | 6.2                       | 0.2  | 0.1    | 0.3    | 0.2    | 1.6    | 1.9    | 0.3    | 18.7        | 19.3    | 0.6    |
| Portsmouth   | 2.2     | 2.2     | 0.0    |        |                           | -    | 0.1    | 0.3    | 0.2    | 0.5    | 0.4    | (0.1)  | 2.8         | 2.9     | 0.1    |
| VA Beach     | 4.9     | 5.3     | 0.4    |        |                           | -    |        |        | -      | 1.4    | 1.6    | 0.2    | 6.3         | 6.9     | 0.6    |
| Hampton      | 3.4     | 3.5     | 0.1    |        |                           | -    |        |        | -      | 1.1    | 1.1    | 0.0    | 4.5         | 4.6     | 0.1    |
| Newport News | 5.2     | 5.9     | 0.7    |        |                           |      |        |        |        | 1.3    | 1.5    | 0.2    | 6.5         | 7.4     | 0.9    |
| Total        | \$ 28.4 | \$ 29.8 | \$ 1.4 | \$ 6.0 | \$ 6.0 \$ 6.2 \$ 0.2 \$ 0 |      | \$ 0.2 | \$ 0.6 | \$ 0.4 | \$ 6.6 | \$ 7.2 | \$ 0.6 | \$ 41.2     | \$ 43.7 | \$ 2.5 |

# **Service Cost – System-wide**

| SYSTEM-WIDE                    | Bus              | Rail             | Ferry           | F  | Paratransit | Total            |
|--------------------------------|------------------|------------------|-----------------|----|-------------|------------------|
| FY16/17 Service Hours          | 762,260          | 29,948           | 6,615           |    | 224,320     | 1,023,143        |
| Operating Cost per Hour        | \$<br>88.21      | \$<br>349.26     | \$<br>210.56    | \$ | 64.26       | \$<br>91.39      |
| <b>Total Service Cost</b>      | \$<br>67,241,134 | \$<br>10,459,530 | \$<br>1,392,884 | \$ | 14,415,047  | \$<br>93,508,595 |
| Farebox Revenue                | \$<br>15,369,221 | \$<br>1,765,940  | \$<br>471,045   | \$ | 1,144,253   | \$<br>18,750,459 |
| Farebox Recovery %             | 23%              | 17%              | 34%             |    | 8%          | 20%              |
| State Operating Assistance     | \$<br>12,460,015 | \$<br>1,946,847  | \$<br>248,560   | \$ | 2,683,095   | \$<br>17,338,517 |
| State Operating Assistance %   | 19%              | 19%              | 19%             |    | 19%         | 19%              |
| Federal Operating Assistance   | \$<br>11,477,970 | \$<br>575,274    | \$<br>116,180   | \$ | 3,403,826   | \$<br>15,573,250 |
| Federal Operating Assistance % | 15%              | 5%               | 8%              |    | 23%         | 16%              |
| <b>Local Service Cost</b>      | \$<br>27,933,928 | \$<br>6,171,469  | \$<br>557,099   | \$ | 7,183,873   | \$<br>41,846,369 |
| Local Service Cost %           | 43%              | 59%              | 39%             |    | 50%         | 45%              |

# **Service Hour Comparison**

# **Service Hours By City & Mode**