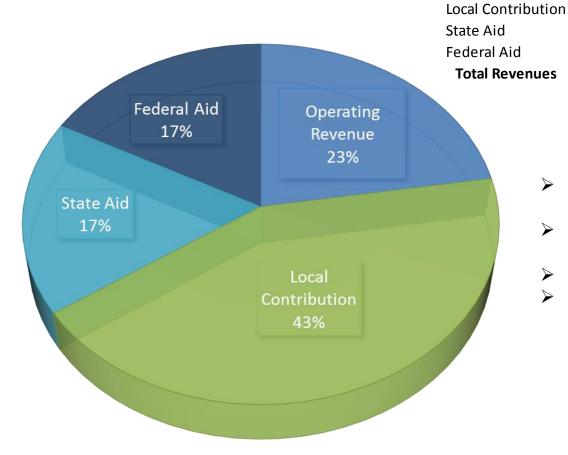

## Revenue Budget (in thousands)

| Ap | Y15/16<br>oproved<br>Budget | Pr | Y16/17<br>oposed<br>Budget | \$ △<br>or Year | % △<br>Prior Year |  |  |
|----|-----------------------------|----|----------------------------|-----------------|-------------------|--|--|
| \$ | 22,075                      | \$ | 22,328                     | \$<br>253       | 1.1%              |  |  |
|    | 40,597                      |    | 42,770                     | 2,173           | 5.4%              |  |  |
|    | 16,851                      |    | 17,339                     | 488             | 2.9%              |  |  |
|    | 17,042                      |    | 17,043                     | <br>1           | 0.0%              |  |  |
| \$ | 96,565                      | \$ | 99,480                     | \$<br>2,915     | 3.0%              |  |  |
|    |                             |    |                            |                 |                   |  |  |

#### **Budgetary Highlights**

- Flat passenger revenue, enhanced advertising sales
- Slight increase in Local contribution, primarily due to 2.7% increase in bus service
- Marginal increase in State funding
- Flat Federal funding

**Operating Revenue** 